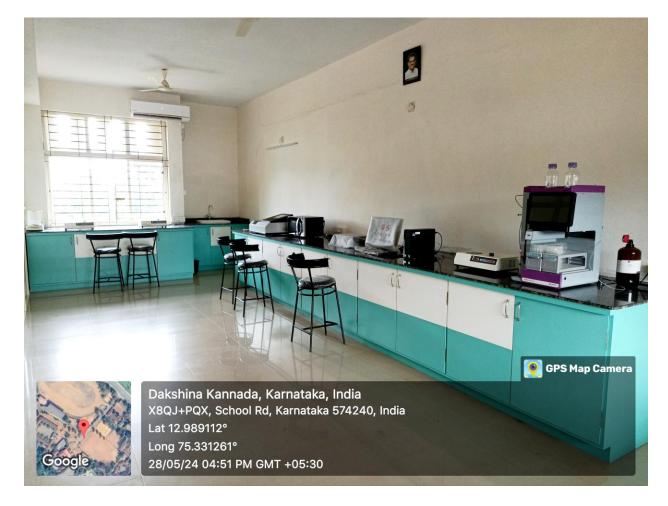

### **DST FIST Instrumentation Centre (PG)**

(Autonomous), Ujire-574 240, Dakshina Kannada, Karnataka State

(Re-Accredited at A++ Grade by NAAC)