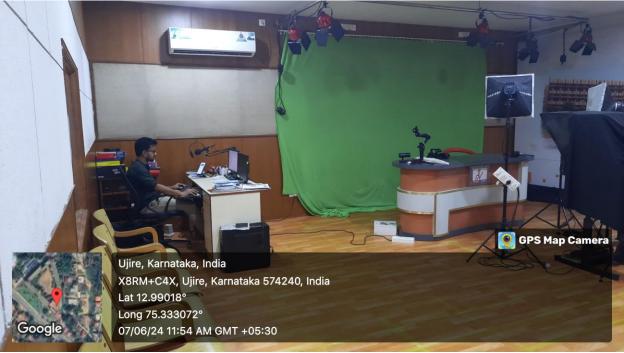

### **Community Radio Station (UG Campus)**

(Autonomous), Ujire-574 240, Dakshina Kannada, Karnataka State

(Re-Accredited at A++ Grade by NAAC)