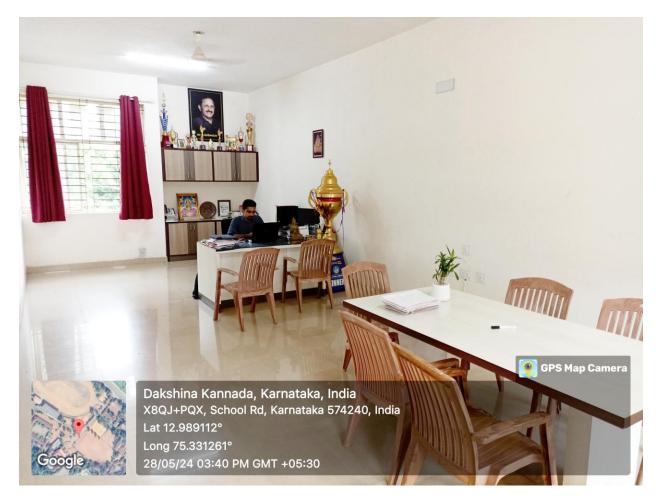

### Placement Cell (PG)

(Autonomous), Ujire-574 240, Dakshina Kannada, Karnataka State

(Re-Accredited at A++ Grade by NAAC)