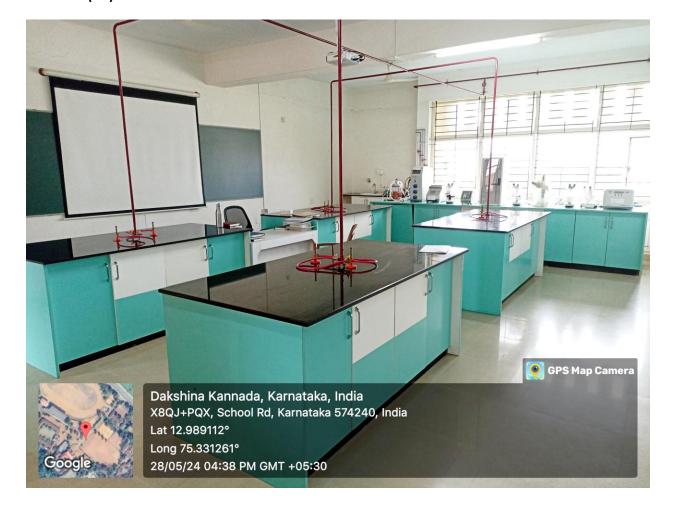

### Physics Lab (PG)

(Autonomous), Ujire-574 240, Dakshina Kannada, Karnataka State

(Re-Accredited at A++ Grade by NAAC)