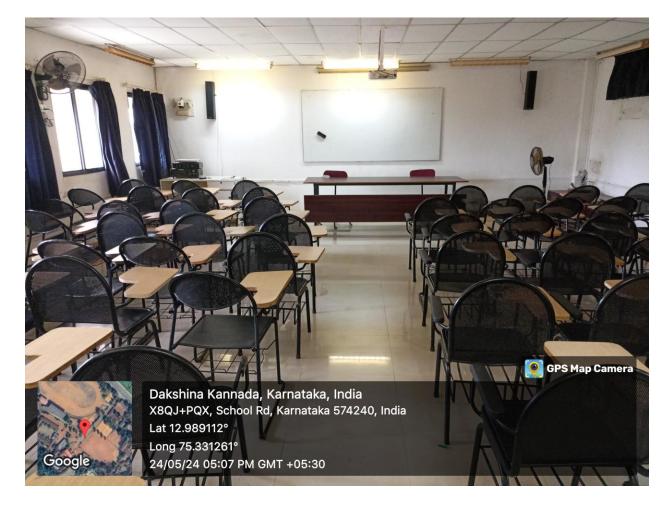

### Seminar Hall 2 (UG)

(Autonomous), Ujire-574 240, Dakshina Kannada, Karnataka State

(Re-Accredited at A++ Grade by NAAC)