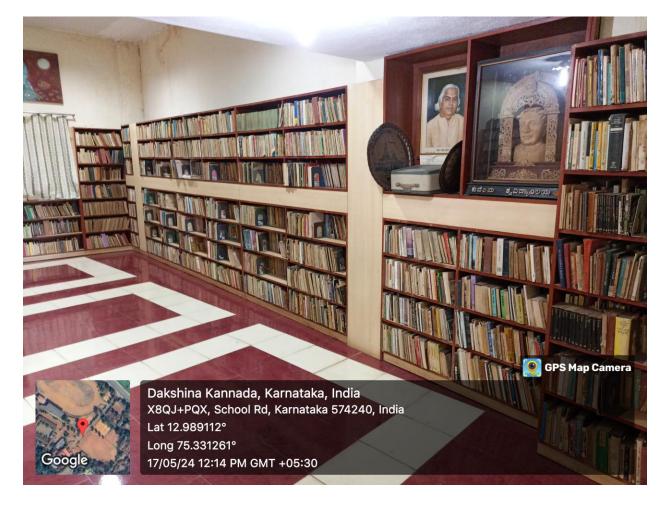

### HaMaNa Library (UG)

(Autonomous), Ujire-574 240, Dakshina Kannada, Karnataka State

(Re-Accredited at A++ Grade by NAAC)