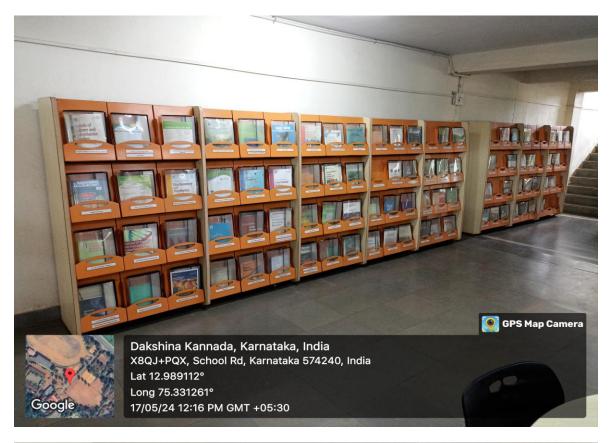

### HaMaNa Library (UG)

(Autonomous), Ujire-574 240, Dakshina Kannada, Karnataka State

(Re-Accredited at A++ Grade by NAAC)