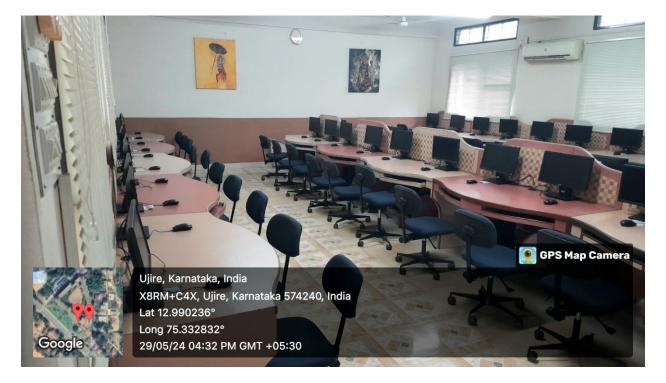

### **Laboratories**

### **Computer Science Lab (UG)**

(Autonomous), Ujire-574 240, Dakshina Kannada, Karnataka State

(Re-Accredited at A++ Grade by NAAC)