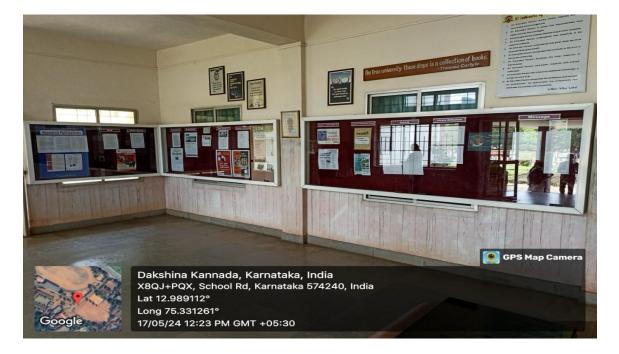

### Library (UG)

(Autonomous), Ujire-574 240, Dakshina Kannada, Karnataka State

(Re-Accredited at A++ Grade by NAAC)

(Autonomous), Ujire-574 240, Dakshina Kannada, Karnataka State

(Re-Accredited at A++ Grade by NAAC)

(Autonomous), Ujire-574 240, Dakshina Kannada, Karnataka State

(Re-Accredited at A++ Grade by NAAC)