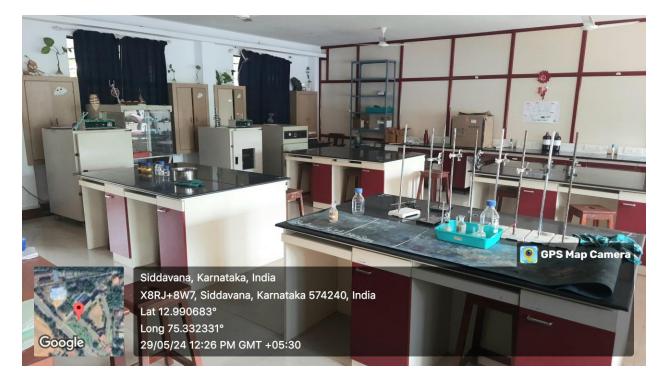

### **Laboratories**

### **Biotechnology Lab (UG)**

(Autonomous), Ujire-574 240, Dakshina Kannada, Karnataka State

(Re-Accredited at A++ Grade by NAAC)