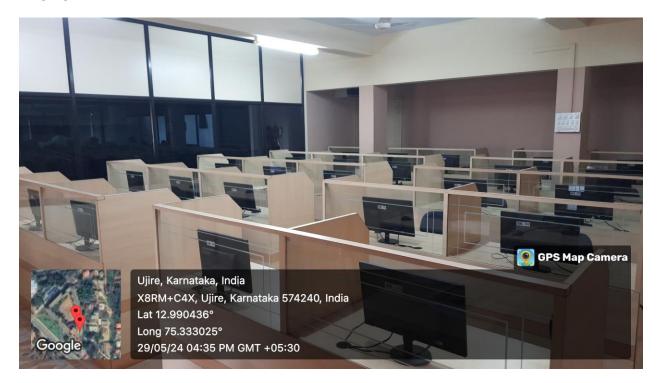

### **Computer Science Lab (UG)**

(Autonomous), Ujire-574 240, Dakshina Kannada, Karnataka State

(Re-Accredited at A++ Grade by NAAC)