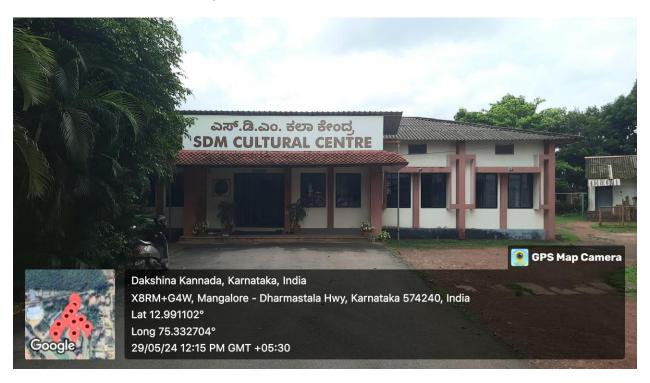

### **SDM Cultural Centre 01 (UG Campus)**

(Autonomous), Ujire-574 240, Dakshina Kannada, Karnataka State

(Re-Accredited at A++ Grade by NAAC)