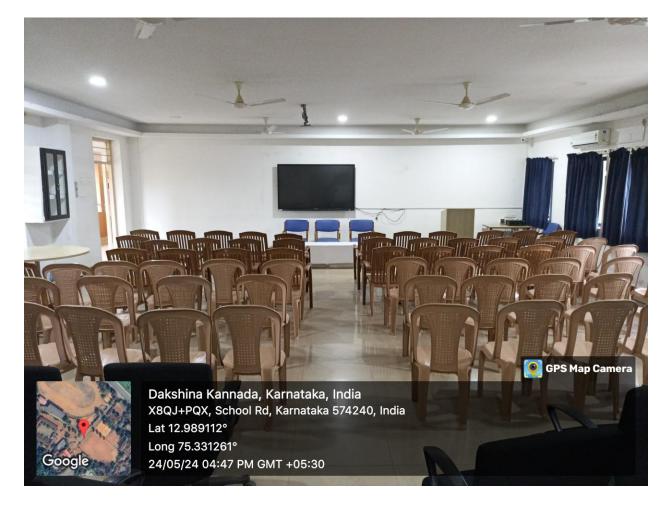

### Seminar Hall 01 (PG)

(Autonomous), Ujire-574 240, Dakshina Kannada, Karnataka State

(Re-Accredited at A++ Grade by NAAC)