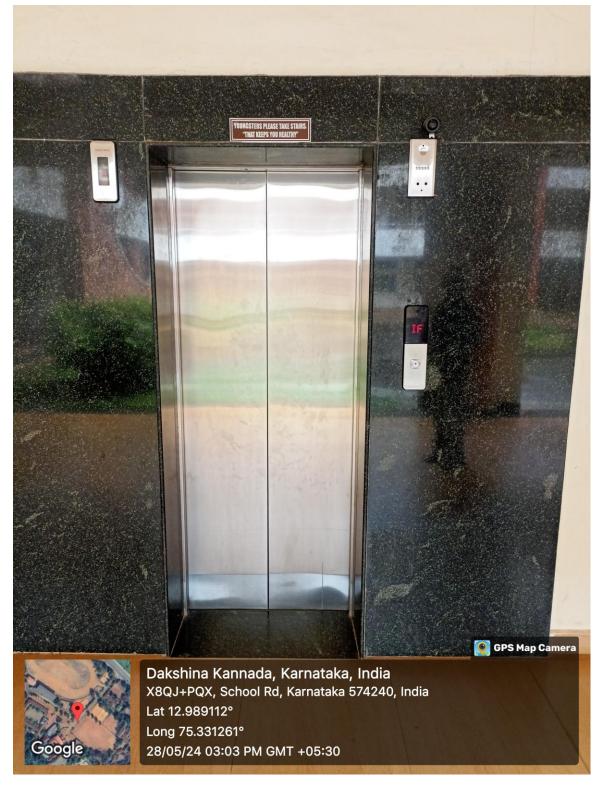

### Lounge/Waiting Room (PG)

(Autonomous), Ujire-574 240, Dakshina Kannada, Karnataka State (Re-Accredited at A++ Grade by NAAC)

Elevator/Lift (PG)

(Autonomous), Ujire-574 240, Dakshina Kannada, Karnataka State

(Re-Accredited at A++ Grade by NAAC)

(Autonomous), Ujire-574 240, Dakshina Kannada, Karnataka State

(Re-Accredited at A++ Grade by NAAC)